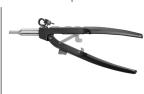

## Laparoscopic Needle Holder with Ergonomic Handle

Luer-Lock connector for an improved cleaning of the inner tube

Fine and precise adjustment ratchet

Needle holder with ergonomic handle and overload protection, Ø 5 mm

LP354-330

LP354-345

| Ordering no. |                      |   |
|--------------|----------------------|---|
| RZ352-001    | Cap for<br>Luer-Lock | 0 |

LP353-330

LP353-345

RUDOLF Medical ZK 585 EN Rev. 10.2023 RUDOLF Medical ZK 585 EN Rev. 10.2023