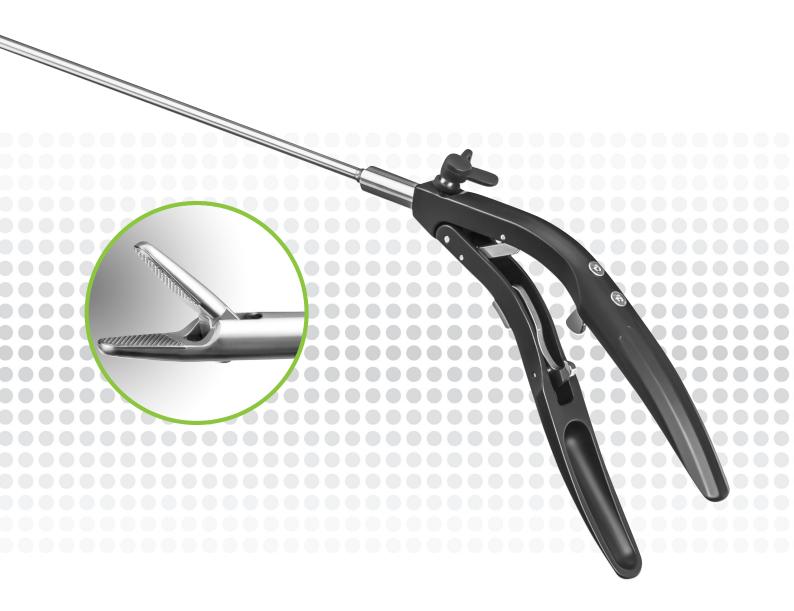

## Exquisite Suturing Experience

Laparoscopic Needle Holder

## Laparoscopic Needle Holder with Ergonomic Handle

Luer-Lock connector for an improved cleaning of the inner tube

Fine and precise adjustment ratchet

Needle holder with ergonomic handle and overload protection, Ø 5 mm

Self righting, with coated jaws

Ordering no.

| Jaw type                 | Length | Curved handle | Straight handle |
|--------------------------|--------|---------------|-----------------|
| Straight, TC inserts     | 330 mm | LP354-033     | LP353-033       |
|                          | 450 mm | LP354-045     | LP353-045       |
|                          |        |               |                 |
| Curved left, TC inserts  | 330 mm | LP354-133     | LP353-133       |
|                          | 450 mm | LP354-145     | LP353-145       |
|                          |        |               |                 |
| Curved right, TC inserts | 330 mm | LP354-233     | LP353-233       |
|                          | 450 mm | LP354-245     | LP353-245       |