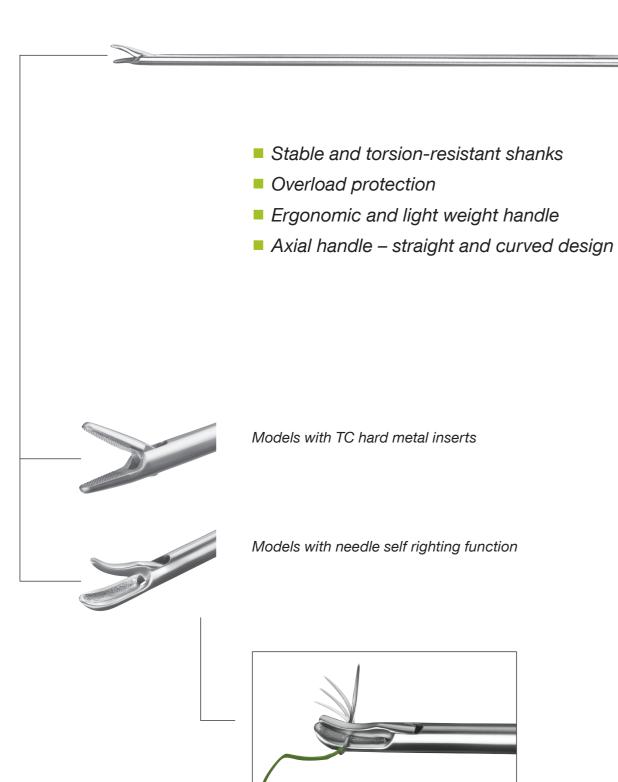

## Laparoscopic Needle Holder with Ergonomic Handle

Luer-Lock connector for an improved cleaning of the inner tube

Fine and precise adjustment ratchet

Needle holder with ergonomic handle and overload protection, Ø 5 mm

Self righting, with coated jaws

Ordering no.

| Jaw type                 | Length | Curved handle | Straight handle |
|--------------------------|--------|---------------|-----------------|
| Straight, TC inserts     | 330 mm | LP354-033     | LP353-033       |
|                          | 450 mm | LP354-045     | LP353-045       |
|                          |        |               |                 |
| Curved left, TC inserts  | 330 mm | LP354-133     | LP353-133       |
|                          | 450 mm | LP354-145     | LP353-145       |
|                          |        |               |                 |
| Curved right, TC inserts | 330 mm | LP354-233     | LP353-233       |
|                          | 450 mm | LP354-245     | LP353-245       |