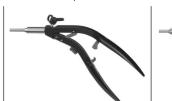

## Laparoscopic Needle Holder with Ergonomic Handle

Luer-Lock connector for an improved cleaning of the inner tube

Fine and precise adjustment ratchet

Needle holder with ergonomic handle and overload protection, Ø 5 mm

Self righting, with coated jaws

Ordering no.

| Jaw type                 | Length | Curved handle | Straight handle |
|--------------------------|--------|---------------|-----------------|
| Straight, TC inserts     | 330 mm | LP354-033     | LP353-033       |
|                          | 450 mm | LP354-045     | LP353-045       |
|                          |        |               |                 |
| Curved left, TC inserts  | 330 mm | LP354-133     | LP353-133       |
|                          | 450 mm | LP354-145     | LP353-145       |
|                          |        |               |                 |
| Curved right, TC inserts | 330 mm | LP354-233     | LP353-233       |
|                          | 450 mm | LP354-245     | LP353-245       |